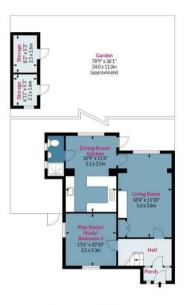

#### Graylands, CM16

Approx. Gross Internal Area 1108 Sq Ft - 102.93 Sq M

**Ground Floor** Floor Area 672 Sq Ft - 62.43 Sq M

## Bedroom 126' 1010' 3.8 x33m

**First Floor** Floor Area 436 Sq Ft - 40.50 Sq M

Floor plan is for illustrative purposes only and is not to scale. Every attempt has been made to ensure the accuracy of the floor plan shown, however all measurements, fixtures, fittings and data shown are an approximate interpretation for illustrative purposes only. Illustrative purposes only. Ipaplus.com