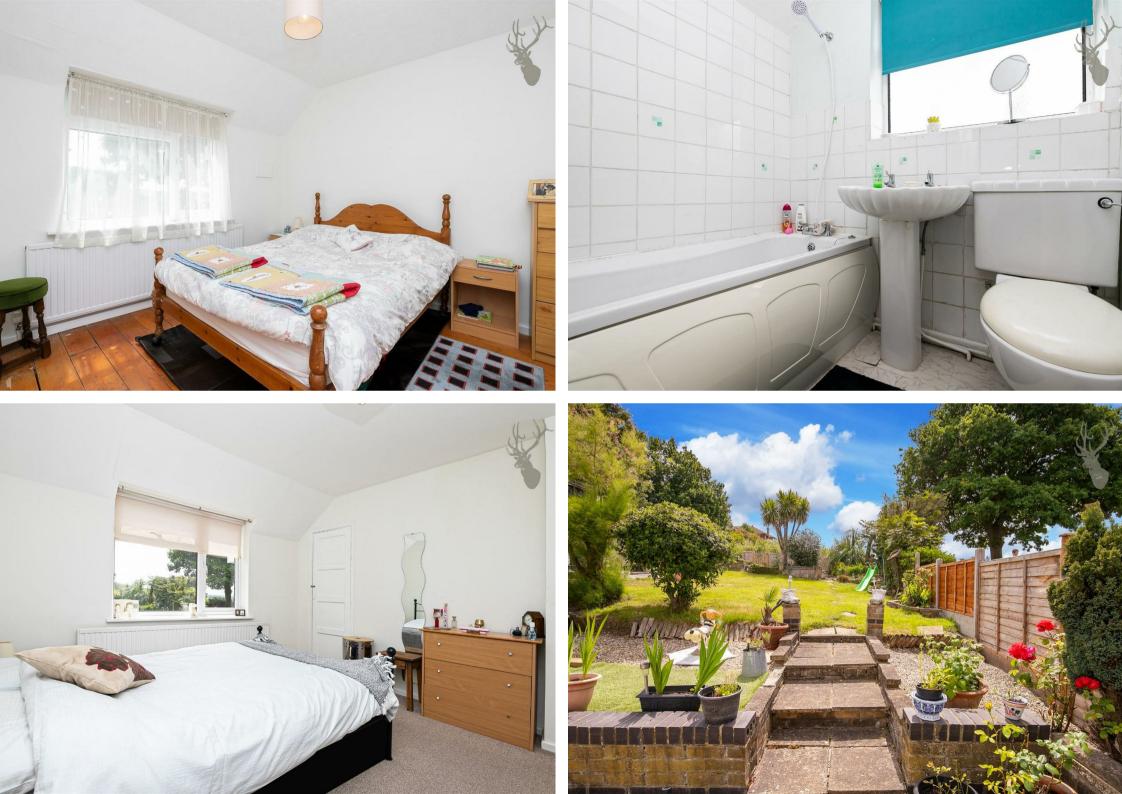

With a huge scope to extend (subject to planning permission) the principle living accommodation spans in excess of 1100 sq ft comprising of a large formal living room with flowing access through into the kitchen/diner with open views into the garden, a separate reception room/playroom located off of the hallway which also has the option of a fourth bedroom if needed alongside a shower room that completes the ground floor.

To the first floor there's are a further three bedrooms of which all offer a generous size, accompanied with a family bathroom.

Externally, there is off street parking to the front for up to three vehicles, side access leading to the south facing garden which enjoys an initial block paved patio area from immediate access via the kitchen. The remainder of the garden is laid to lawn, flower beds and mature shrubs. Another huge benefit to the property is the direct access to the farming fields located to the rear of the property.